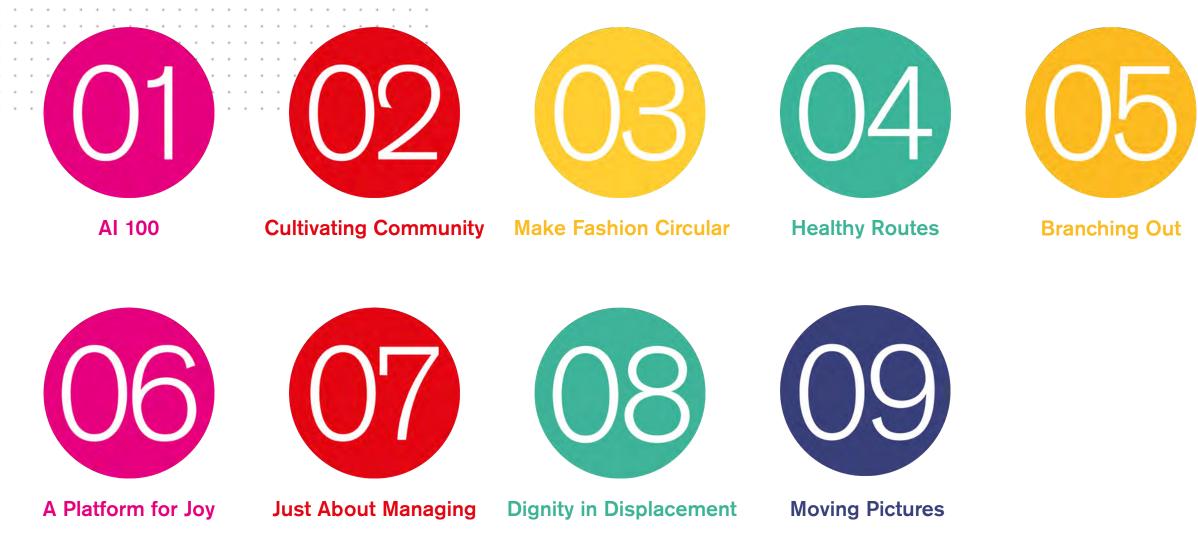

### 2019/20 briefs

### Briefs 1-8 Submission Criteria

### **Social and Environmental Impact**

**Rigorous Research and Compelling Insights** 

**Systems Thinking** 

Viability

**Creativity and Innovation** 