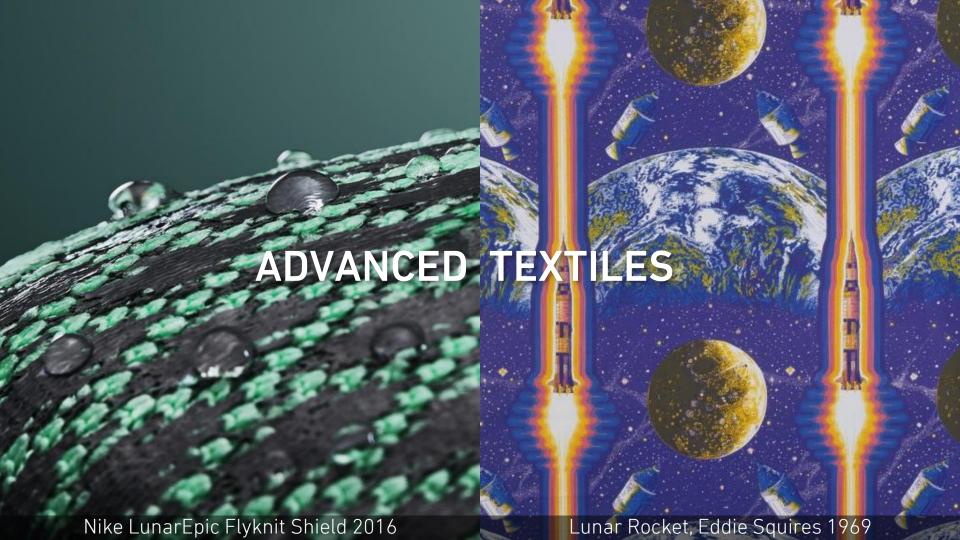

# Wearing Intelligence 2.0

Materials Council

Eddie Squires Legacy to the RSA

Develop a design solution that utilises 'advanced textiles' (fabric that has been enhanced by new technologies) to improve wellbeing or the quality of people's lives.

#### Brief

Develop a design solution that utilises advanced textiles (fabric that has been enhanced by new technologies) to improve wellbeing or the quality of people's lives

Wearable X Responsive Yoga Leggings ProGlove