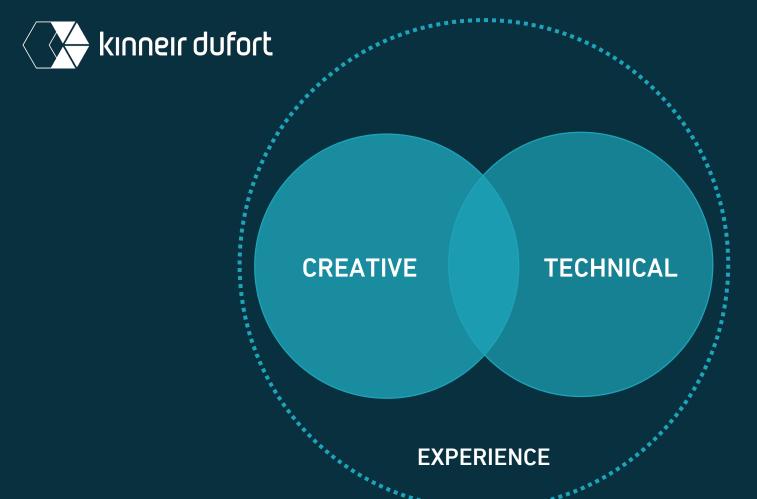

# Wearing Intelligence 2.0

Materials Council

Eddie Squires Legacy to the RSA

Develop a design solution that utilises 'advanced textiles' (fabric that has been enhanced by new technologies) to improve wellbeing or the quality of people's lives.

#### Brief

Develop a design solution that utilises advanced textiles (fabric that has been enhanced by new technologies) to improve wellbeing or the quality of people's lives

Wearable X Responsive Yoga Leggings ProGlove