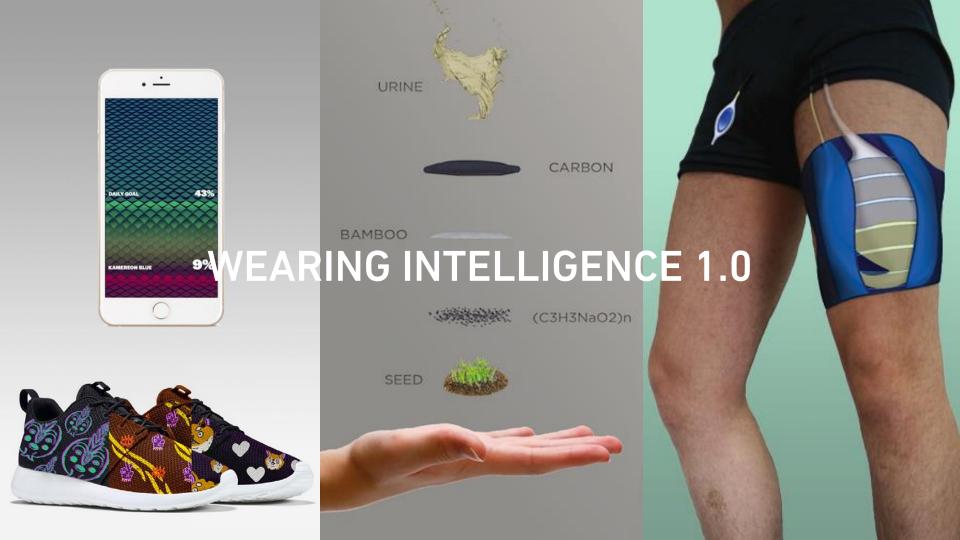

**Craig Wightman**

Design Director – Kinneir Dufort

### **Russell Beard**

Head of Design – Kinneir Dufort



# Wearing Intelligence 2.0

Materials Council

Eddie Squires Legacy to the RSA

Develop a design solution that utilises 'advanced textiles' (fabric that has been enhanced by new technologies) to improve wellbeing or the quality of people's lives.

#### Awards:

Eddie Squires Award of £2000 Placement at Kinneir Dufort



## STUDENT DESIGN

#### **WEARING INTELLIGENCE 2.0**

#### Brief

Develop a design solution that utilises advanced textiles (fabric that has been enhanced by new technologies) to improve wellbeing or the quality of people's lives





Wearable X Responsive Yoga Leggings ProGlove





FuseProject / Superflex Mobility Garments

Hövding Airbag Cycle Helmet











#### **WEARING INTELLIGENCE 2.0**

#### Prize

Eddie Squires Award of £2000 3 Month Placement at Kinneir Dufort

Grant to support living expenses: £1,133 / month













## STUDENT DESIGN