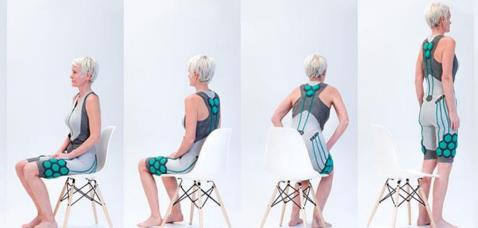

#### Brief

Develop a design solution that utilises advanced textiles (fabric that has been enhanced by new technologies) to improve wellbeing or the quality of people's lives

Wearable X Responsive Yoga Leggings ProGlove

FuseProject / Superflex Mobility Garments

Hövding Airbag Cycle Helmet